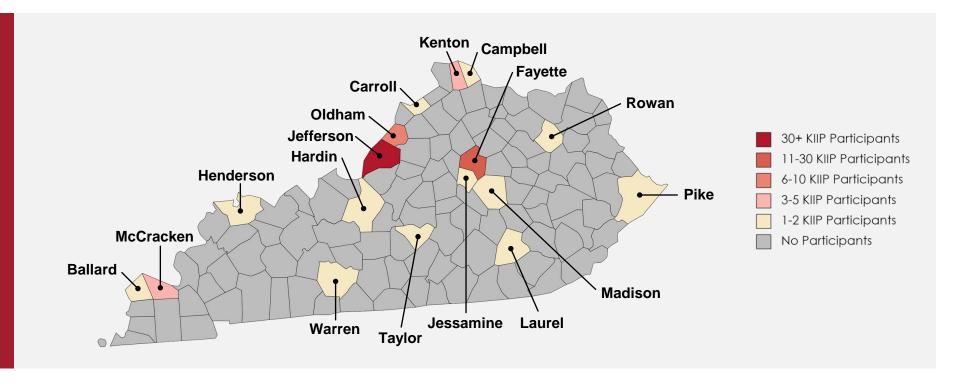

2018-2022

### 3700% Return on Investment (ROI)



**\$15.7M** Awarded Funds (so far)



**18** SBIR/STTR Awards (so far)







Eva Garland Consulting



**100+**Participating
Companies



**17** KY Counties represented



**41+** University Partnerships



\$15,777,654

#### **Economic Impact of KIIIP**

- Over \$15M in SBIR/STTR seed funding to KY companies
- > 3700% Return on investment (ROI)

37-Fold Return on Investment

\$423,400

**Amount Spent** 

SBIR/STTR Received



### **Awards: Total of \$15.7 Million**

18

### SBIR/STTR Awards: 12 Phase I\*, 6 Phase II











\* Many of the Phase I awards (~\$100-\$300K) are expected convert to Phase II awards (~\$1-3M), providing even greater economic impact for KY



### **Participant Demographics**

~100
Companies
from
17
Counties





### **University Partnerships\***



26 companies









### **Selected Company Highlights**







#### DoD Phase I SBIR DoD Phase I STTR DoD Phase II STTR







## NIH Phase I STTR NIH Phase II STTR KY STEP Award KY Innovation Micro Grant

#### **Partnered with:**





















KSTC micro-grant
Angel Investments from
multiple sources







### NSF Phase I SBIR KY Matching Funds

#### 2021

Partnering with the University of Kentucky Orthopaedic Surgery and Sports Medicine to advance concussion care management





CEO was awarded the Female Founded Startup of the Year award





### Thank you!

### Kentucky Innovation Investment Program 2018-2022

- > \$15.7M SBIR/STTR Grants for Innovative KY Companies
- > 3700% Return on Investment (ROI)





**Eva Garland Consulting**